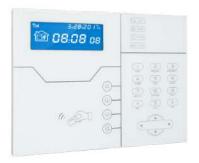

## 

Onebee Technology Pvt. Ltd

301/1, Police Kandaswamy Street, Puliyakulam, Ramanathapuram, Coimbatore - 641045 support@onebee.in / www.onebee.in

() in 🞯 🖸 💙 🤇

Q

| Housing Material       |                       | Glass                       |                  |
|------------------------|-----------------------|-----------------------------|------------------|
| LCD Display            |                       | Graphic Display             |                  |
| Menu Guidance          |                       | Voice + Manual              |                  |
| Network                |                       | 2G/3G/4G + GSM+LAN          |                  |
| No Of Users            |                       | 16                          |                  |
| No Of Remotes          |                       | 8                           |                  |
| Radio Frequency        |                       | 433 Mhz                     |                  |
| Backup Battery         |                       | 1000 mah                    |                  |
| No Of Sensors          |                       | 32 Wired and 64<br>Wireless |                  |
|                        |                       |                             |                  |
| 2G Enabled             | Event Manager         |                             | Message Alert    |
| In Built RF            | Intelligent Reporting |                             | 4G Compatible    |
| Internet<br>Controlled | Call Alert            |                             | In Built Battery |

Housing Material

ABS + Tampered

## INTRUSION ALARM CONTROL PANELS GET HOLD OF THE

### **INTRUDER**

## ALLOW ONLY AUTHOURIZED CONTROL WHO ENTERS TO YOUR PREMISES