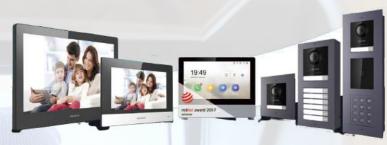

## VIDEO INTERCOM

#### **IP SERIES**

- Excellent Image Quality
- WDR, Wide FOV, High resolution, night vision
- Intelligent Authentication
- Various verification methods: Face / fingerprint /card / pin code
- Mobile Control
- Easy to integrate all kinds of Hikvision systems in one app
- Safe, stable and efficient with proprietary Cloud
  Server
- · Video chat with visitors and open locks remotely
- Supports sharing device configuration pages via Hik-Connect App

#### **2 WIRE SERIES**

- Excellent Image Quality
- Fisheye camera, 2 MP, WDR, Night Vision
- Easy Controls & Multiple Applications
- Mobile control / Access control / Dual lock control
- Message / Do not disturb / Custom ringtone
- Easy Installation
- Can work with existing wiring
- Long-distance transmission

#### **4 WIRE SERIES**

- Plug & Play
- One touch calling, supports maximum 2
  door
- stations and 3 indoor stations
- Competitive pricing