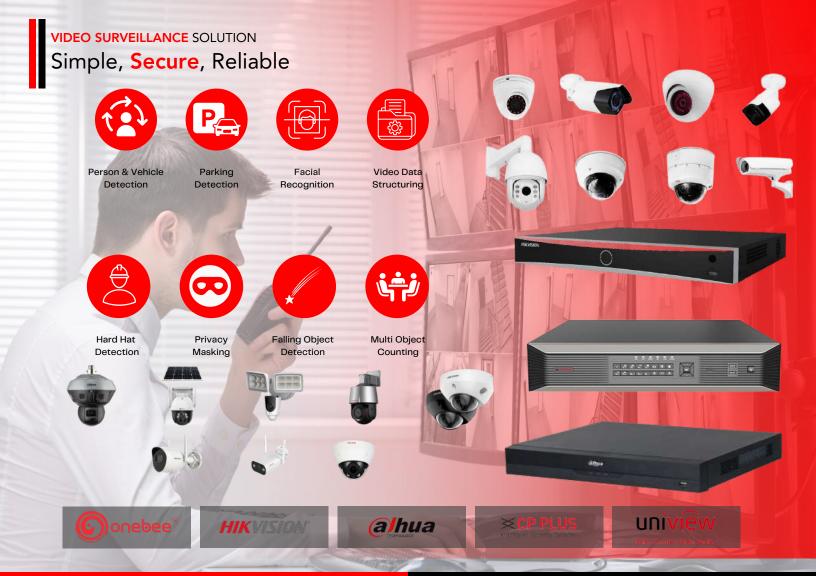

## INTRUSION ALARM CONTROL PANELS GET HOLD OF THE

### **INTRUDER**

## ALLOW ONLY AUTHOURIZED CONTROL WHO ENTERS TO YOUR PREMISES