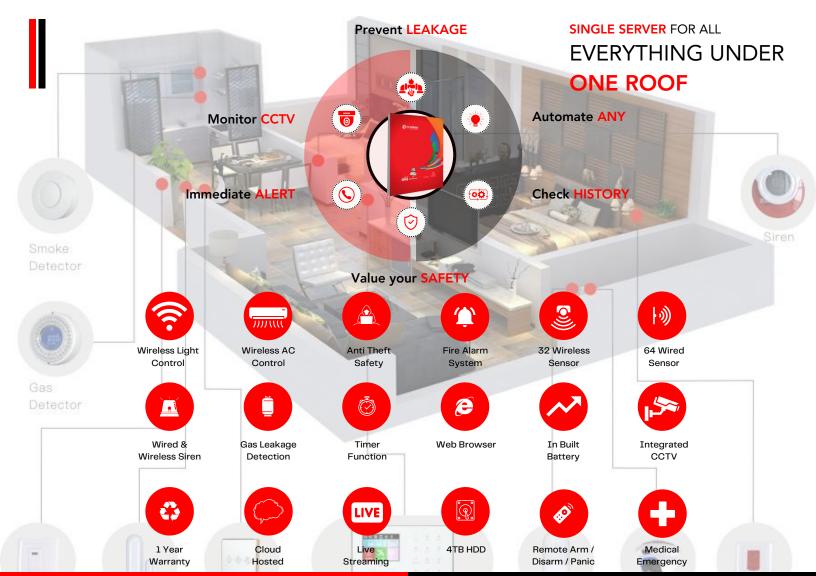

## 

Onebee Technology Pvt. Ltd

301/1, Police Kandaswamy Street, Puliyakulam, Ramanathapuram, Coimbatore - 641045 support@onebee.in / www.onebee.in

() in 🞯 🖸 💙 🤇

Q

| Housing Material       |                       | Glass                       |                  |
|------------------------|-----------------------|-----------------------------|------------------|
| LCD Display            |                       | Graphic Display             |                  |
| Menu Guidance          |                       | Voice + Manual              |                  |
| Network                |                       | 2G/3G/4G + GSM+LAN          |                  |
| No Of Users            |                       | 16                          |                  |
| No Of Remotes          |                       | 8                           |                  |
| Radio Frequency        |                       | 433 Mhz                     |                  |
| Backup Battery         |                       | 1000 mah                    |                  |
| No Of Sensors          |                       | 32 Wired and 64<br>Wireless |                  |
|                        |                       |                             |                  |
| 2G Enabled             | Event Manager         |                             | Message Alert    |
| In Built RF            | Intelligent Reporting |                             | 4G Compatible    |
| Internet<br>Controlled | Call Alert            |                             | In Built Battery |

Housing Material

ABS + Tampered