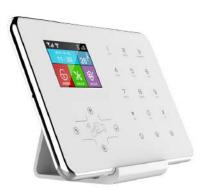

## 

Onebee Technology Pvt. Ltd

301/1, Police Kandaswamy Street, Puliyakulam, Ramanathapuram, Coimbatore - 641045 support@onebee.in / www.onebee.in

() in 🞯 🖸 💙 🤇

Q

| Housing Material       |                       | Glass                       |                  |
|------------------------|-----------------------|-----------------------------|------------------|
| LCD Display            |                       | Graphic Display             |                  |
| Menu Guidance          |                       | Voice + Manual              |                  |
| Network                |                       | 2G/3G/4G + GSM+LAN          |                  |
| No Of Users            |                       | 16                          |                  |
| No Of Remotes          |                       | 8                           |                  |
| Radio Frequency        |                       | 433 Mhz                     |                  |
| Backup Battery         |                       | 1000 mah                    |                  |
| No Of Sensors          |                       | 32 Wired and 64<br>Wireless |                  |
|                        |                       |                             |                  |
| 2G Enabled             | Event Manager         |                             | Message Alert    |
| In Built RF            | Intelligent Reporting |                             | 4G Compatible    |
| Internet<br>Controlled | Call Alert            |                             | In Built Battery |

Housing Material

ABS + Tampered

## INTRUSION ALARM CONTROL PANELS GET HOLD OF THE

### **INTRUDER**

## ALLOW ONLY AUTHOURIZED CONTROL WHO ENTERS TO YOUR PREMISES