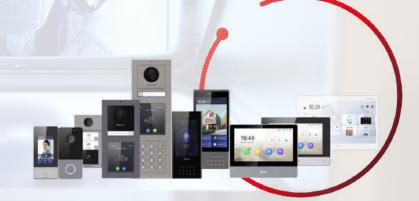

## VIDEO INTERCOM

#### **IP SERIES**

- Excellent Image Quality
- WDR, Wide FOV, High resolution, night vision
- Intelligent Authentication
- Various verification methods: Face / fingerprint /card / pin code
- Mobile Control
- Easy to integrate all kinds of Hikvision systems in one app
- Safe, stable and efficient with proprietary Cloud
  Server
- · Video chat with visitors and open locks remotely
- Supports sharing device configuration pages via Hik-Connect App

#### **2 WIRE SERIES**

- Excellent Image Quality
- Fisheye camera, 2 MP, WDR, Night Vision
- Easy Controls & Multiple Applications
- Mobile control / Access control / Dual lock control
- Message / Do not disturb / Custom ringtone
- Easy Installation
- Can work with existing wiring
- Long-distance transmission

#### **4 WIRE SERIES**

- Plug & Play
- One touch calling, supports maximum 2
  door
- stations and 3 indoor stations
- Competitive pricing