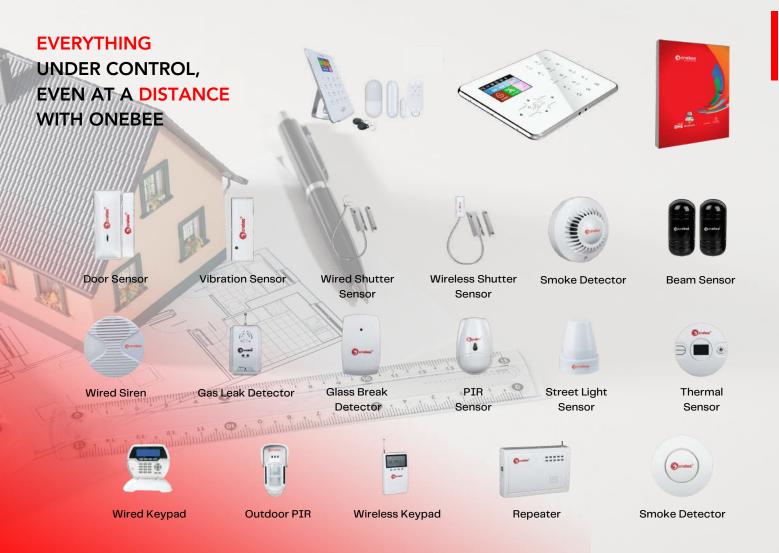

## INTRUSION ALARM CONTROL PANELS GET HOLD OF THE

### **INTRUDER**

## ALLOW ONLY AUTHOURIZED CONTROL WHO ENTERS TO YOUR PREMISES