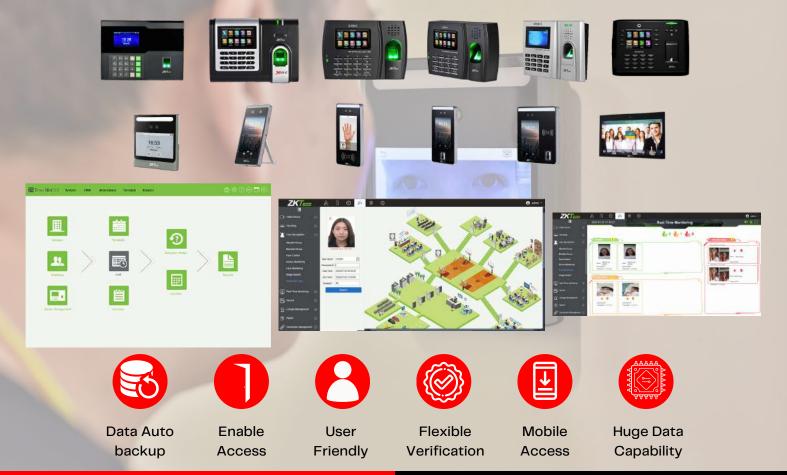

- Mobile Control
- Easy to integrate all kinds of Hikvision systems in one app
- Safe, stable and efficient with proprietary Cloud
  Server
- · Video chat with visitors and open locks remotely
- Supports sharing device configuration pages via Hik-Connect App

#### **2 WIRE SERIES**

- Excellent Image Quality
- Fisheye camera, 2 MP, WDR, Night Vision
- Easy Controls & Multiple Applications
- Mobile control / Access control / Dual lock control
- Message / Do not disturb / Custom ringtone
- Easy Installation
- Can work with existing wiring
- Long-distance transmission

## VIDEO INTERCOM



#### **4 WIRE SERIES**

- Plug & Play
- One touch calling, supports maximum 2
  door
- stations and 3 indoor stations
- Competitive pricing





### ACCESS & ATTENDANCE MANAGEMENT KNOW HOW WHEN IN DETAIL



# NEW NORMAL ENSURE



### **Chennai Office:**

#### **Onebee Technology Pvt. Ltd**

44A, Sadashivam Nagar, 2nd Street, Madipakkam, Chennai - 600091 support@onebee.in / www.onebee.in



#### **Onebee Technology Pvt. Ltd**

301/1, Police Kandaswamy Street, Puliyakulam, Ramanathapuram, Coimbatore - 641045 support@onebee.in / www.onebee.in